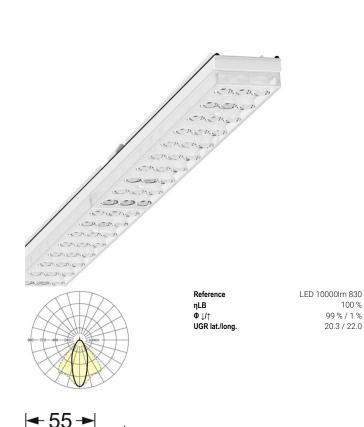

IP 64 device mount - Individual.Lens.Optic - direct, narrow distribution - visually continuous

Device mounts made of galvanised, profiled sheet steel with zinc coating combined with polyester resin paint guarantees good corrosion protection; tool-free attachment with design-integrated push locks ensure protection against theft and disassembly. Integrated end faces made of plastic with sealing lips and an all-round closed seal to the support rail for a protection type up to IP64. Housing colour traffic white RAL 9016; Direct, narrow-beam light distribution using the Individual.Lens.Optic made of PMMA plastic. The single lens optics has a transparent seal, ensures absolute ease of assembly and are simple to maintain thanks to the easily cleaned surface. The inner rhythm of the 3-row single lens arrangement and the overriding device mount are perfectly in tune to guarantee a homogeneous appearance in the object.

are perfectly in tune to guarantee a homogeneous appearance in the object.

Electrical connection by means of a fixed, 3-pin, quick-fit plug connector and a free choice of phases. Integrated guide for fast contacting. They are exchangeable, permit modernisation and reliably prolong the service life of the overall system.

# LIGHTING TECHNOLOGY

| Placement                          | LED, Colour rendering/Light colour<br>CRI ≥ 80 / 3000K |
|------------------------------------|--------------------------------------------------------|
| Colour tolerance (MacAdam)         | 3SDCM                                                  |
| Photobiological safety (Luminaire) | RG1                                                    |
| Nominal luminous flux              | 9540lm                                                 |
| LED service life                   | 50000h L80/B10 (Tq 25°C)                               |
| Luminaire luminous efficiency      | 137lm/W                                                |
| Beam angle                         | 40° (C0) / 85 ° (C90)                                  |
| UGR lat./long.                     | 20.3 / 22.0                                            |

### **MECHANICS**

| Housing colour Dimensions (LxWxH/DxH) Weight (net) |         | traffic white RAL 9016                             |  |
|----------------------------------------------------|---------|----------------------------------------------------|--|
|                                                    |         | 1531mm x 55mm x 37mm                               |  |
|                                                    |         | 1.9kg                                              |  |
| Type of installation                               |         | Mounting rail system installation, Light structure |  |
| Dimensions                                         | S       |                                                    |  |
| L                                                  | 1531 mm | Length                                             |  |
| В                                                  | 55 mm   | Width                                              |  |
| Н                                                  | 37 mm   | Height                                             |  |